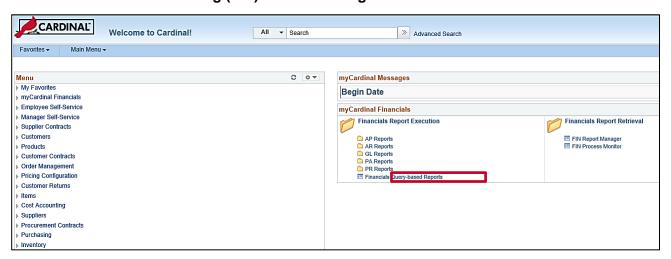

1. To run the **New PCard Supplier Report** query, from the Cardinal Financial **Home** page, click the **Financial Query-based Reports** hyperlink in the **myCardinal Financials** section.

2. The **Query Viewer** page displays. You can also navigate to the **Query Viewer** page using the following path:

Main Menu > Reporting Tools > Query > Query Viewer

- 3. In the **Search By** drop-down, choose **Query Name**.
- **4.** Enter the query name of **V\_PR\_PCARD\_VNDR**.

Rev 12/14/2022 Page 2 of 9

Click the Search button. The search results display on the same page below the search criteria entered.