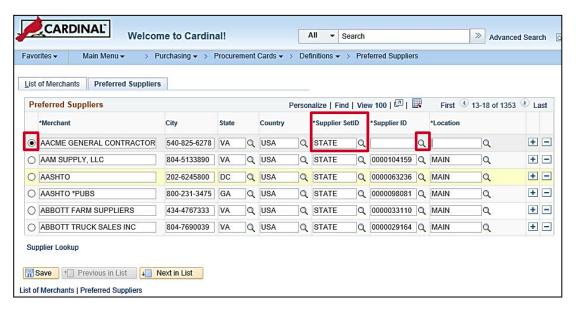

Rev 12/14/2022 Page 6 of 9

- **10.** Click the **radio** button next to the row with the new Merchant.
- 11. Make sure the **Supplier SetID** = **State**. If it is not, you must change it before moving forward.
- 12. Click the Supplier ID lookup magnifying glass.

- **13.** Enter either the **Supplier ID** or **Short Supplier Name** to initiate a search for this supplier. You may change the operator from **begins with** to **contains** to help with the search.
- **14.** Click the **Look Up** button.
- Click the selected Supplier ID hyperlink.