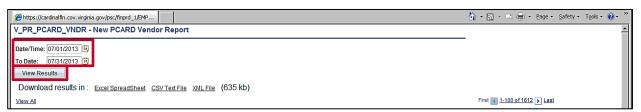

6. To run the New PCard Supplier Report query to a new web page, click the HTML hyperlink. A new web page opens.

- 7. Enter a date range using the **Date/Time** and **To Date** fields.
- **8.** Click the **View Results** button. The page updates with the **New PCard Supplier Report** query results.

- 9. To review the results, scroll through the data pages using the arrow icons.
- 10. The New PCard Supplier Report query can also be downloaded as Excel or CSV by clicking the respective hyperlink.

Rev 12/14/2022 Page 3 of 9