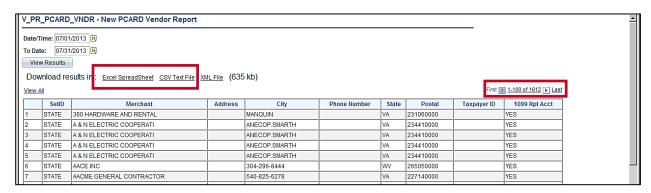

6. To run the New PCard Supplier Report query to a new web page, click the HTML hyperlink. A new web page opens.

- 7. Enter a date range using the **Date/Time** and **To Date** fields.
- **8.** Click the **View Results** button. The page updates with the **New PCard Supplier Report** query results.

- 9. To review the results, scroll through the data pages using the arrow icons.
- 10. The New PCard Supplier Report query can also be downloaded as Excel or CSV by clicking the respective hyperlink.

Rev 12/14/2022 Page 3 of 9