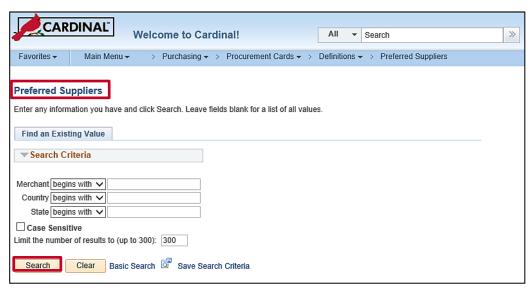

1. To access the **Preferred Suppliers** page, navigate to the **Preferred Supplier** page using the following path:

Main Menu > Purchasing > Procurement Cards > Definitions > Preferred Suppliers

- 2. On the **Find an Existing Value** tab, enter the Merchant to search for a specific merchant. You can also leave this field blank to search for all merchants.
- 3. Click the **Search** button. The **List of Merchants** tab displays.