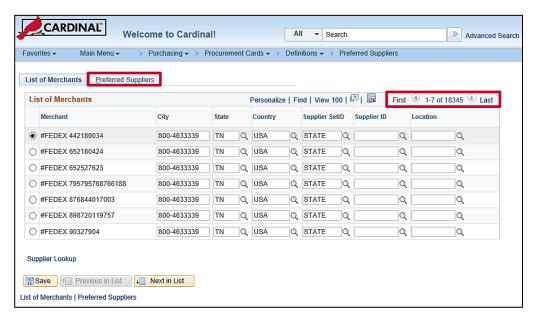

Rev 12/14/2022 Page 4 of 9

- 4. The List of Merchants tab displays all new PCard merchants. If you have searched for all merchants, there could be many pages. You can use the arrow icons to navigate through all the results.
- 5. Click the **Preferred Suppliers** tab.

- **6.** The **Preferred Suppliers** list displays. This list is a subset of the **List of Merchants** on the previous tab and it shows only those merchants who have been identified in Cardinal as a Preferred Supplier.
- 7. Compare the **New PCard Supplier Report** query results from above to the **Preferred Suppliers** list to identify new PCard merchants who need to be added to the **Preferred Suppliers** list.