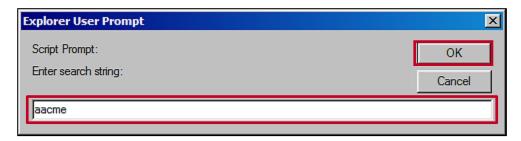

# PR349\_PCard Merchant to Preferred Supplier (VDOT)

- 9. From the **List of Merchants** tab, locate the merchant(s) to be added as Preferred Suppliers:
  - Click the Find link.

b. Enter identifying details about the new PCard merchant, such as name or number, and click **OK**.