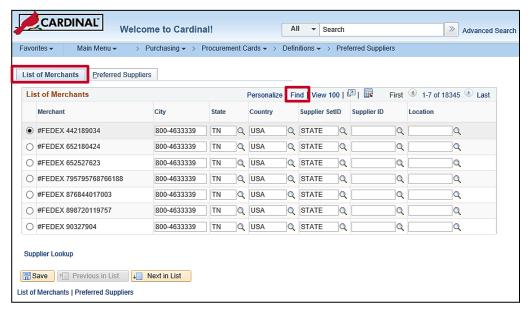

1. To access the **Preferred Suppliers** page, navigate to the **Preferred Supplier** page using the following path:

Main Menu > Purchasing > Procurement Cards > Definitions > Preferred Suppliers

- 2. On the **Find an Existing Value** tab, enter the Merchant to search for a specific merchant. You can also leave this field blank to search for all merchants.
- 3. Click the **Search** button. The **List of Merchants** tab displays.

Rev 12/14/2022 Page 4 of 9

- 4. The List of Merchants tab displays all new PCard merchants. If you have searched for all merchants, there could be many pages. You can use the arrow icons to navigate through all the results.
- 5. Click the **Preferred Suppliers** tab.

# PR349\_PCard Merchant to Preferred Supplier (VDOT)

- 9. From the **List of Merchants** tab, locate the merchant(s) to be added as Preferred Suppliers:
  - Click the Find link.

b. Enter identifying details about the new PCard merchant, such as name or number, and click **OK**.