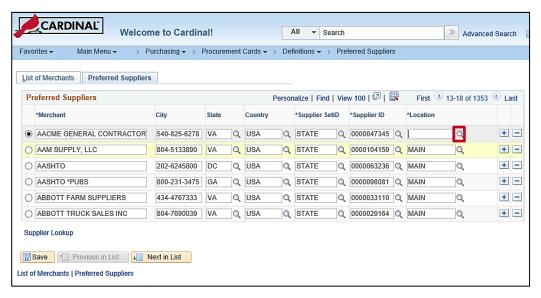

Rev 12/14/2022 Page 6 of 9

- **10.** Click the **radio** button next to the row with the new Merchant.
- 11. Make sure the **Supplier SetID** = **State**. If it is not, you must change it before moving forward.
- 12. Click the Supplier ID lookup magnifying glass.

- **13.** Enter either the **Supplier ID** or **Short Supplier Name** to initiate a search for this supplier. You may change the operator from **begins with** to **contains** to help with the search.
- **14.** Click the **Look Up** button.
- Click the selected Supplier ID hyperlink.