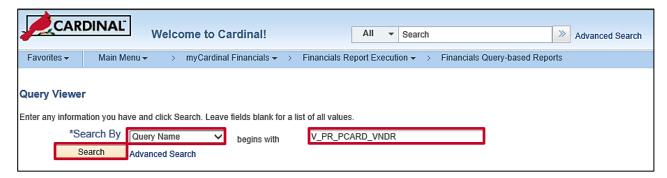

Main Menu > Reporting Tools > Query > Query Viewer

- 3. In the **Search By** drop-down, choose **Query Name**.
- **4.** Enter the query name of **V\_PR\_PCARD\_VNDR**.

Rev 12/14/2022 Page 2 of 9

Click the Search button. The search results display on the same page below the search criteria entered.