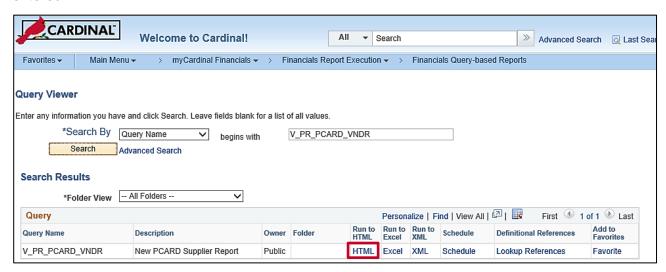

6. To run the New PCard Supplier Report query to a new web page, click the HTML hyperlink. A new web page opens.

- 7. Enter a date range using the **Date/Time** and **To Date** fields.
- **8.** Click the **View Results** button. The page updates with the **New PCard Supplier Report** query results.