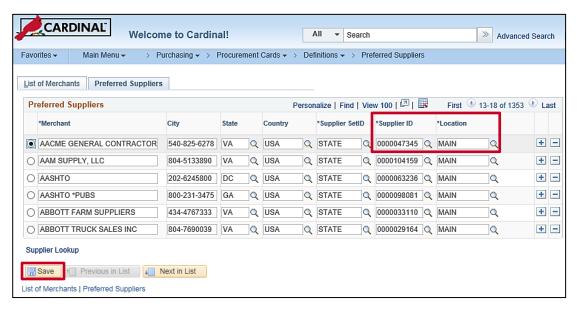

## PR349\_PCard Merchant to Preferred Supplier (VDOT)

- **19.** The **Location** field is populated.
- 20. Click the Save button.
- 21. The selected merchant is now on the **Preferred Suppliers** listing and the quantity of Preferred Suppliers has increased by one.