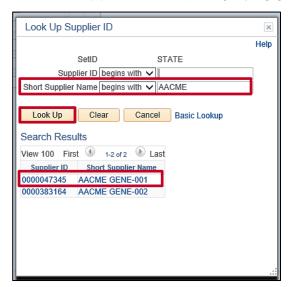

- **13.** Enter either the **Supplier ID** or **Short Supplier Name** to initiate a search for this supplier. You may change the operator from **begins with** to **contains** to help with the search.
- **14.** Click the **Look Up** button.
- Click the selected Supplier ID hyperlink.