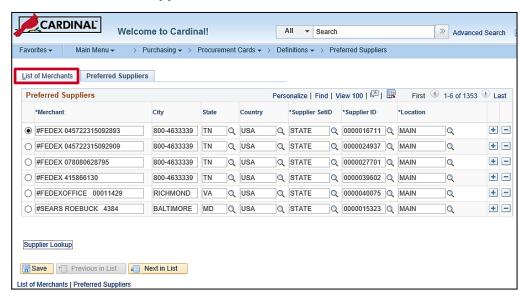

- **6.** The **Preferred Suppliers** list displays. This list is a subset of the **List of Merchants** on the previous tab and it shows only those merchants who have been identified in Cardinal as a Preferred Supplier.
- 7. Compare the **New PCard Supplier Report** query results from above to the **Preferred Suppliers** list to identify new PCard merchants who need to be added to the **Preferred Suppliers** list.