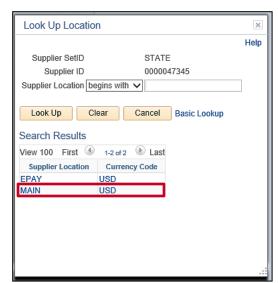

- **13.** Enter either the **Supplier ID** or **Short Supplier Name** to initiate a search for this supplier. You may change the operator from **begins with** to **contains** to help with the search.
- **14.** Click the **Look Up** button.
- Click the selected Supplier ID hyperlink.

Rev 12/14/2022 Page 7 of 9

- **16.** The **Supplier ID** field is populated.
- 17. Click the Location look up magnifying glass.

18. Click the Supplier Location hyperlink.

Rev 12/14/2022 Page 8 of 9