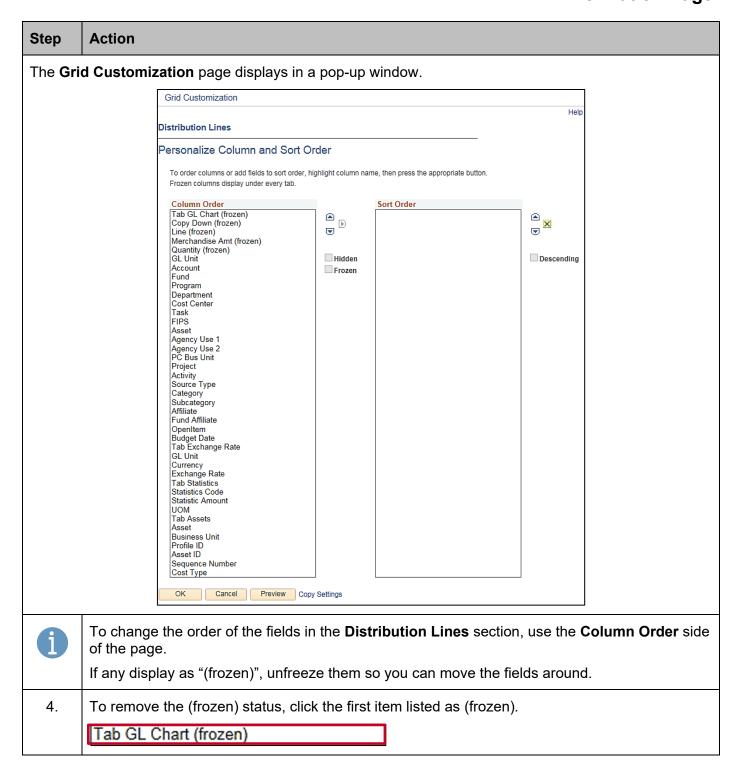

### AP312\_Personalizing the Distribution Line - Invoice Information Page

Rev 10/4/2024 Page 4 of 8