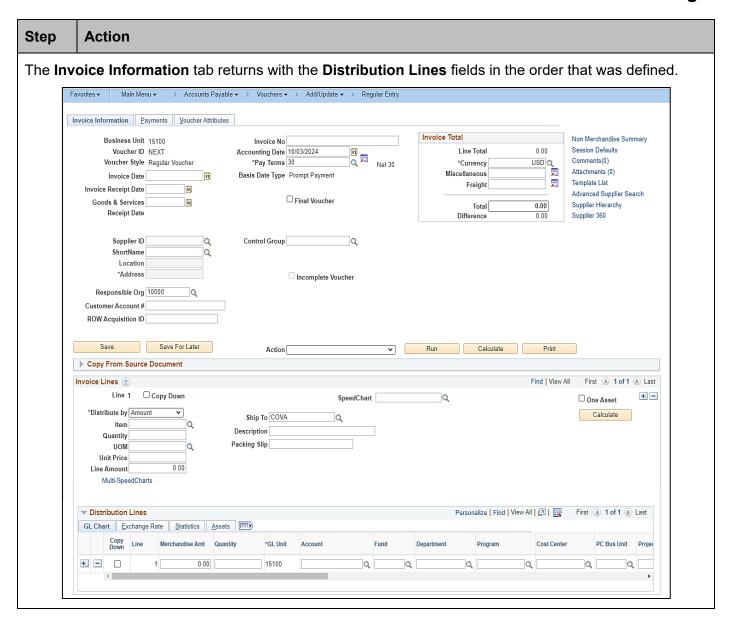

#### Personalizing the Distribution Line - Invoice Information Page

Cardinal allows users to change the order the fields display on the Invoice Information tab for the **Distribution Line** section. This allows you to set up the order of the ChartFields in the way that works best for how you enter Vouchers for your Agency.

#### Personalizing the Distribution Line - Invoice Information Page

| Step       | Action                                                                                                                                                                                                                                                          |  |  |
|------------|-----------------------------------------------------------------------------------------------------------------------------------------------------------------------------------------------------------------------------------------------------------------|--|--|
| 1.         | Navigate to the Voucher page using the following path:  Main Menu > Accounts Payable > Vouchers > Add/Update > Regular Entry                                                                                                                                    |  |  |
| Vou<br>Eir | Main Menu > Accounts Payable > Vouchers > Add/Update > Regular Entry  ucher page displays with the Add a New Value tab displayed by default.  orites ▼ Main Menu ▼ > Accounts Payable ▼ > Vouchers ▼ > Add/Update ▼ > Regular Entry  cher  id an Existing Value |  |  |
| 2.         | Click the <b>Add</b> button.                                                                                                                                                                                                                                    |  |  |
|            | Add                                                                                                                                                                                                                                                             |  |  |