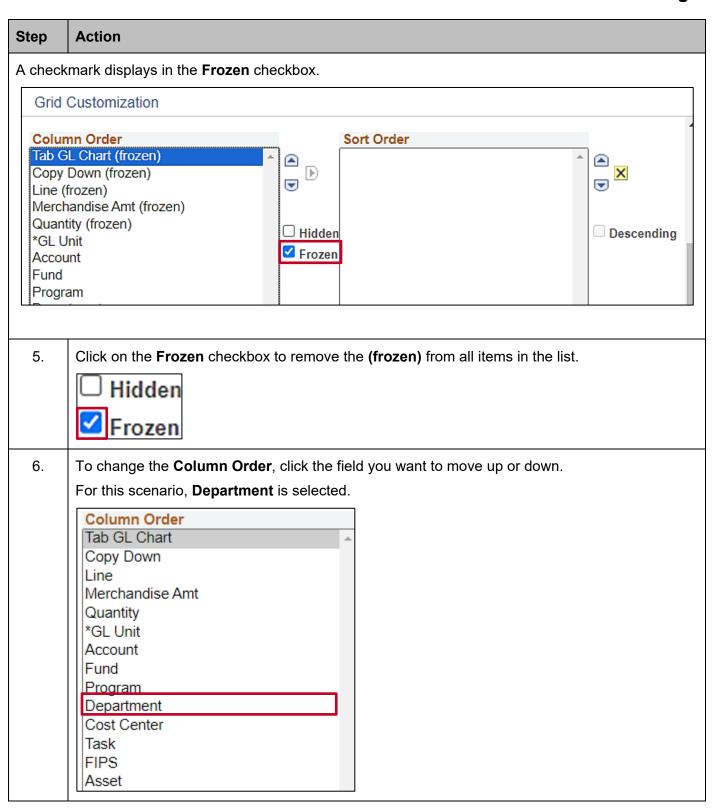

# AP312\_Personalizing the Distribution Line - Invoice Information Page

Rev 10/4/2024 Page 5 of 8