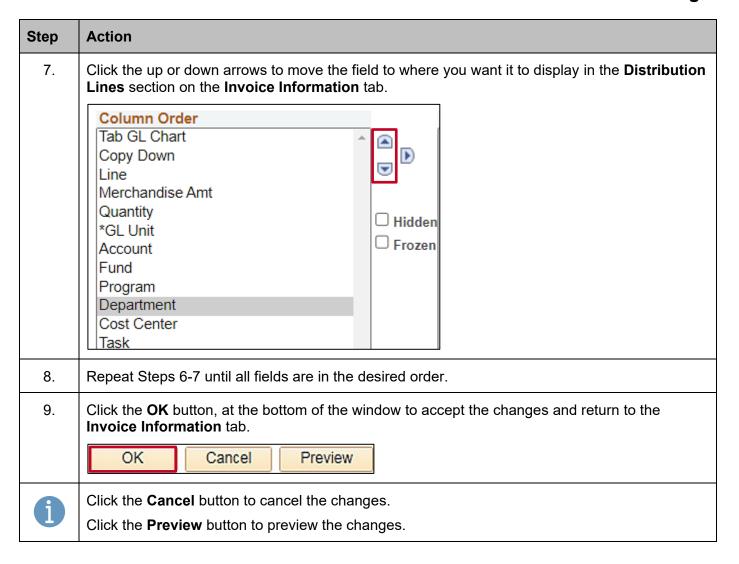

# AP312\_Personalizing the Distribution Line - Invoice Information Page

Rev 10/4/2024 Page 6 of 8