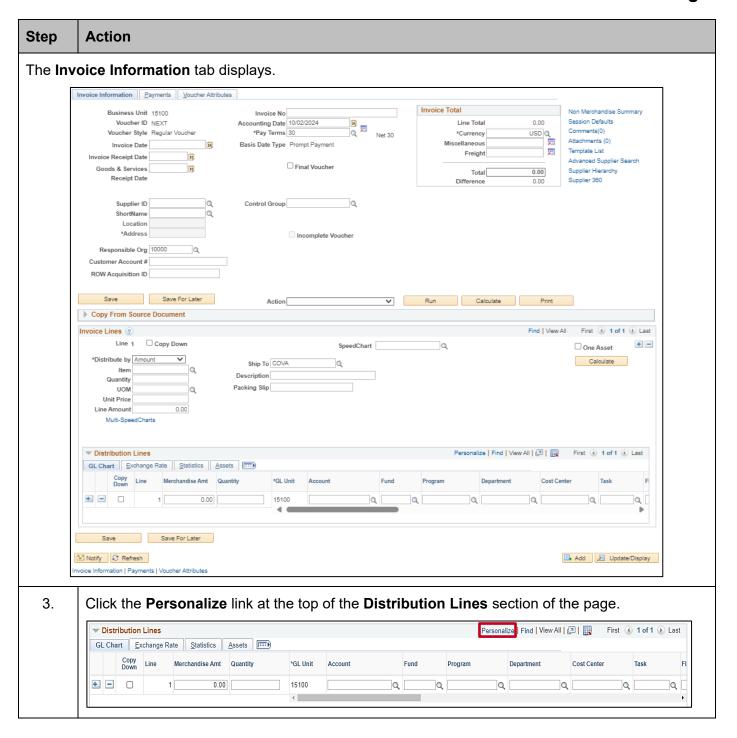

### AP312\_Personalizing the Distribution Line - Invoice Information Page

Rev 10/4/2024 Page 3 of 8