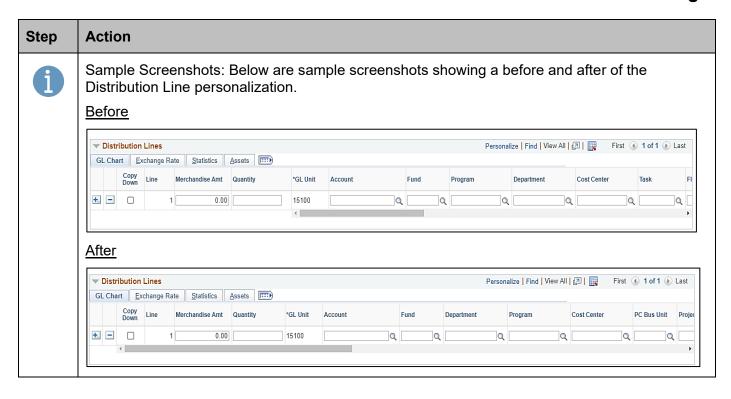

#### Personalizing the Distribution Line - Invoice Information Page

Cardinal allows users to change the order the fields display on the Invoice Information tab for the **Distribution Line** section. This allows you to set up the order of the ChartFields in the way that works best for how you enter Vouchers for your Agency.