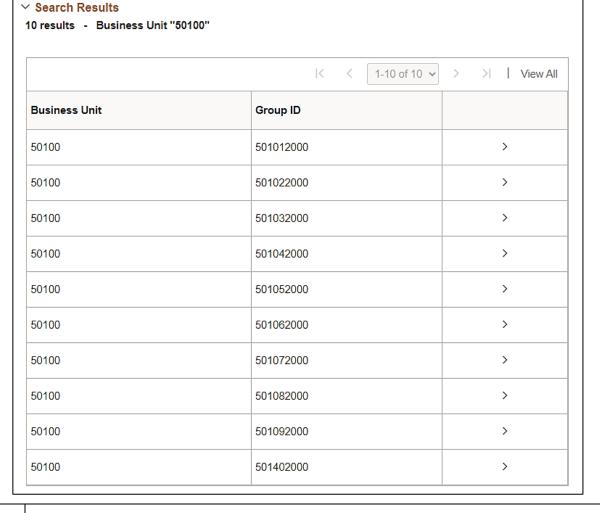

# Overview of the Cardinal HCM Search Pages

| Action                                                                                                                                                                                                                                                    |                                                                                              |                                                                                                                                                                                                                      |  |
|-----------------------------------------------------------------------------------------------------------------------------------------------------------------------------------------------------------------------------------------------------------|----------------------------------------------------------------------------------------------|----------------------------------------------------------------------------------------------------------------------------------------------------------------------------------------------------------------------|--|
| If the search produces multiple search results (as in this example) the user must select the applicable data element by clicking the corresponding <b>Drill in</b> icon. Once clicked, the transactional page will display for the selected data element. |                                                                                              |                                                                                                                                                                                                                      |  |
| Business Unit                                                                                                                                                                                                                                             | Group ID                                                                                     |                                                                                                                                                                                                                      |  |
| 50100                                                                                                                                                                                                                                                     | 501012000                                                                                    | >                                                                                                                                                                                                                    |  |
|                                                                                                                                                                                                                                                           | If the search produces multi-<br>applicable data element by<br>transactional page will displ | If the search produces multiple search results (as in this exapplicable data element by clicking the corresponding <b>Drill</b> transactional page will display for the selected data element Business Unit Group ID |  |

#### Step Action

The **Search Results** section displays at the bottom of the page.

If the search produces multiple search results (as in this example) the user must select the applicable data element by clicking the corresponding **Drill in** icon. Once clicked, the transactional page will display for the selected data element.

#### Step | Action

The **Search Results** section displays at the bottom of the page.

If the search produces multiple search results (as in this example) the user must select the applicable data element by clicking the corresponding **Drill in** icon. Once clicked, the transactional page will display for the selected data element.