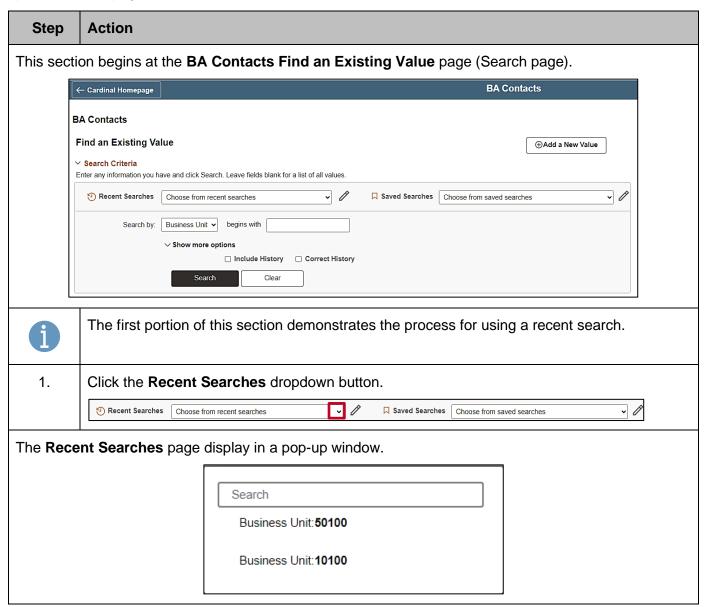

4. Click the **Recent Searches Edit** icon (pencil).

| Pecent Searches | Choose from recent searches | · / | ☐ Saved Searches | Choose from saved searches | · / |
|-----------------|-----------------------------|-----|------------------|----------------------------|-----|
|                 |                             | _   |                  |                            |     |