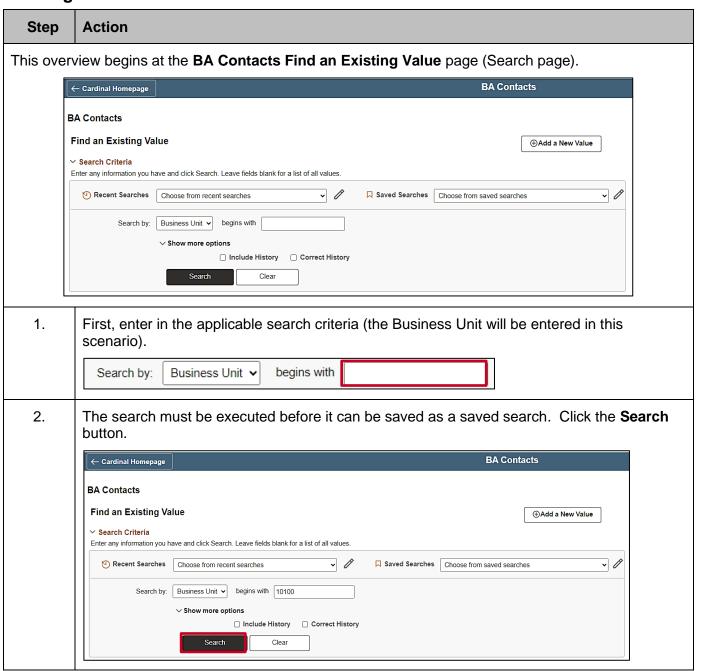

#### **Overview of the Cardinal HCM Search Pages**

Many of the transactional processes in Cardinal HCM begin with a Search page. These search pages are used to search for and select the specific data element (Business Unit, Employee, etc.) for which the transaction will be processed. This section provides overview information pertaining to the features available for use on the Cardinal HCM Search pages. This section specifically uses the BA Contacts Search page for demonstration purposes. However, most of the features discussed are applicable for use on any of the Cardinal HCM Search pages.