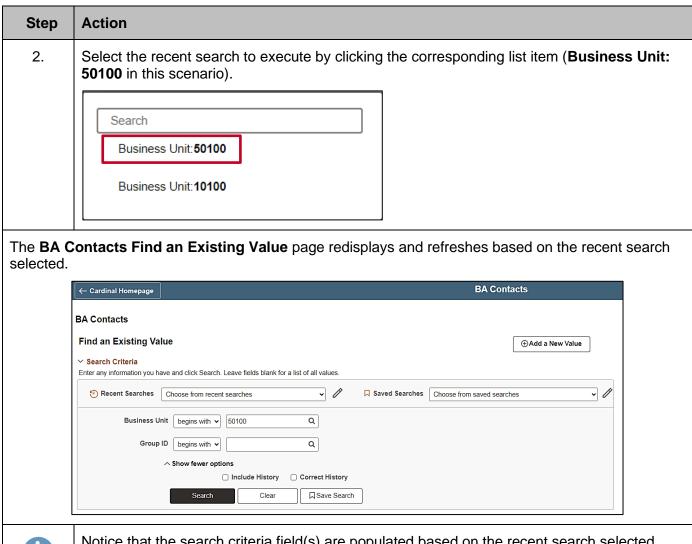

# **Overview of the Cardinal HCM Search Pages**

Notice that the search criteria field(s) are populated based on the recent search selected.

Rev 3/1/2025 Page 11 of 22

#### **Step Action** The BA Contacts Find an Existing Value page redisplays and refreshes based on the saved search selected. **BA Contacts** ← Cardinal Homepage **BA Contacts** Find an Existing Value +Add a New Value ∨ Search Criteria Enter any information you have and click Search. Leave fields blank for a list of all values. . 1 Propert Searches Choose from recent searches ☐ Saved Searches Choose from saved searches · 0 Business Unit begins with ▼ 50100 Q Group ID begins with ▼ Q ∧ Show fewer options ☐ Include History ☐ Correct History ☐Save Search Notice that the search criteria field(s) are populated based on the recent search selected. 3. Click the Search button. **BA Contacts** ← Cardinal Homepage **BA Contacts** Find an Existing Value +Add a New Value V Search Criteria Enter any information you have and click Search. Leave fields blank for a list of all values · / · 1 Pecent Searches Choose from recent searches ☐ Saved Searches Choose from saved searches Business Unit begins with ▼ 50100 Q Group ID begins with ▼ Q ∧ Show fewer options