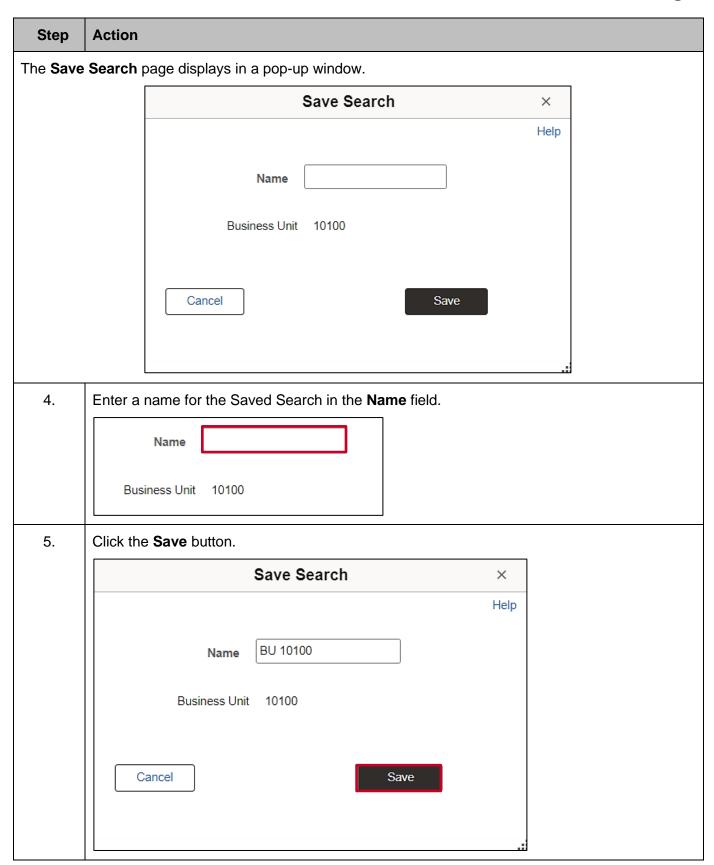

50100         | 501012000 | > |

The next portion of this section provides an overview of the tools available to users to manage their recent searches.

4. Click the **Recent Searches Edit** icon (pencil).

| Pecent Searches | Choose from recent searches | · / | ☐ Saved Searches | Choose from saved searches | · / |
|-----------------|-----------------------------|-----|------------------|----------------------------|-----|
|                 |                             | _   |                  |                            |     |

Rev 3/1/2025 Page 13 of 22



#### **Overview of the Cardinal HCM Search Pages**



Rev 3/1/2025 Page 14 of 22



#### **Creating a Saved Search**



Rev 3/1/2025 Page 15 of 22



# **Overview of the Cardinal HCM Search Pages**



Rev 3/1/2025 Page 16 of 22





Rev 3/1/2025 Page 17 of 22





Rev 3/1/2025 Page 18 of 22



#### **Using and Managing Saved Searches**

The **Saved Searches** feature allows users to quickly repeat a search that they have saved based on the search parameters that were used. Only searches performed on this specific Search page that were saved by the user are available for use with this feature.



Rev 3/1/2025 Page 19 of 22



#### **Overview of the Cardinal HCM Search Pages**

#### **Step Action** The BA Contacts Find an Existing Value page redisplays and refreshes based on the saved search selected. **BA Contacts** ← Cardinal Homepage **BA Contacts** Find an Existing Value +Add a New Value ∨ Search Criteria Enter any information you have and click Search. Leave fields blank for a list of all values. . 1 Propert Sear