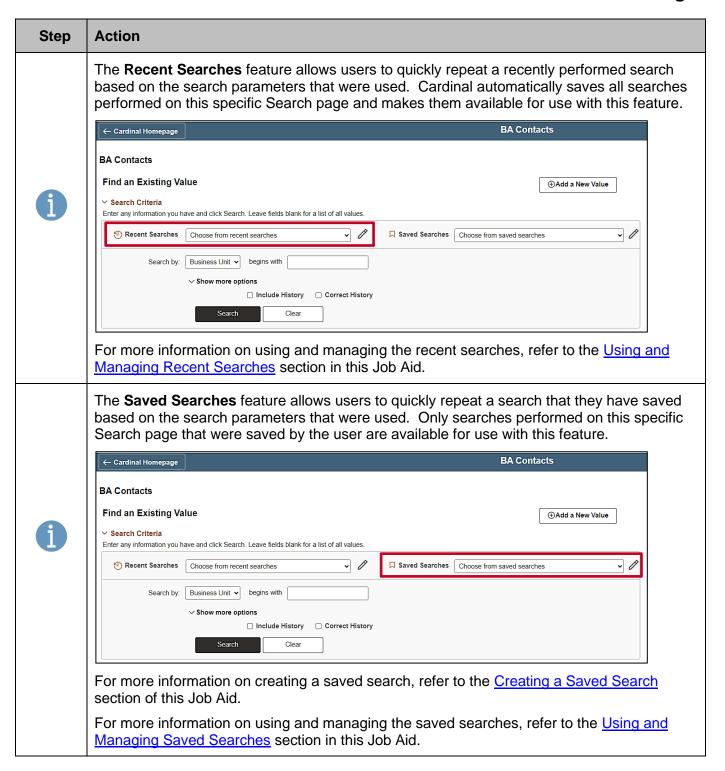

#### **Using and Managing Recent Searches**

The **Recent Searches** feature allows users to quickly repeat a recently performed search based on the search parameters that were used. Cardinal automatically saves all searches performed on this specific Search page and makes them available for use with this feature.