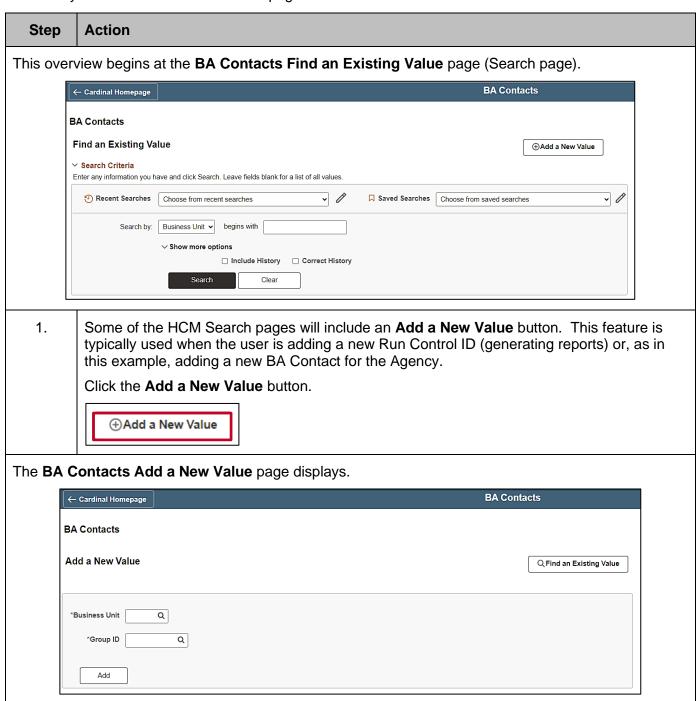

#### **Overview of the Cardinal HCM Search Pages**

Many of the transactional processes in Cardinal HCM begin with a Search page. These search pages are used to search for and select the specific data element (Business Unit, Employee, etc.) for which the transaction will be processed. This section provides overview information pertaining to the features available for use on the Cardinal HCM Search pages. This section specifically uses the BA Contacts Search page for demonstration purposes. However, most of the features discussed are applicable for use on any of the Cardinal HCM Search pages.