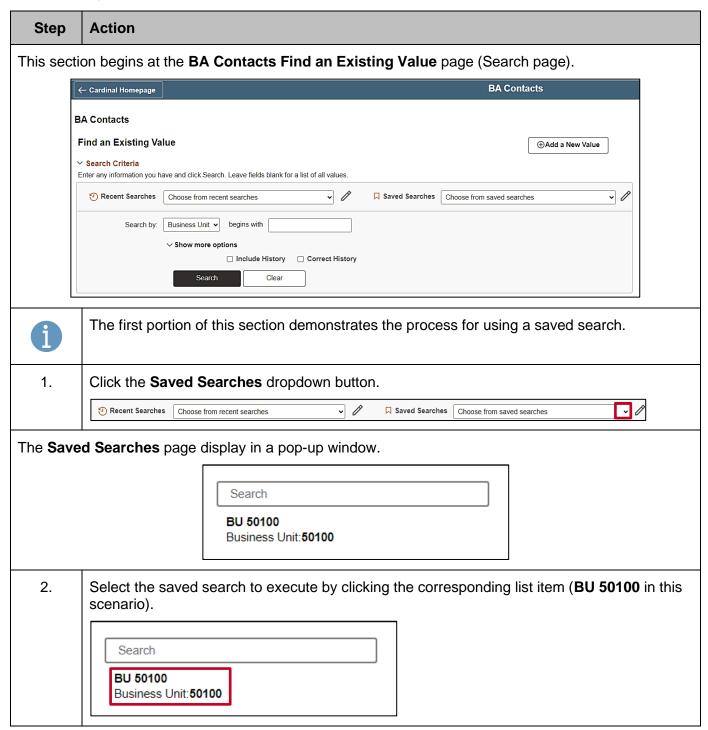

#### **Using and Managing Saved Searches**

The **Saved Searches** feature allows users to quickly repeat a search that they have saved based on the search parameters that were used. Only searches performed on this specific Search page that were saved by the user are available for use with this feature.

#### **Overview of the Cardinal HCM Search Pages**