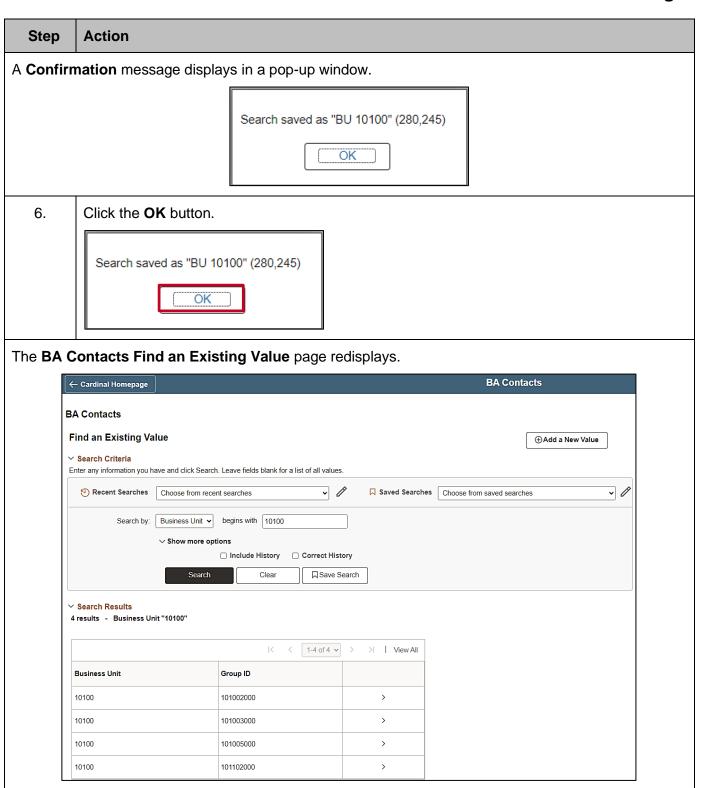

#### **Using and Managing Saved Searches**

The **Saved Searches** feature allows users to quickly repeat a search that they have saved based on the search parameters that were used. Only searches performed on this specific Search page that were saved by the user are available for use with this feature.