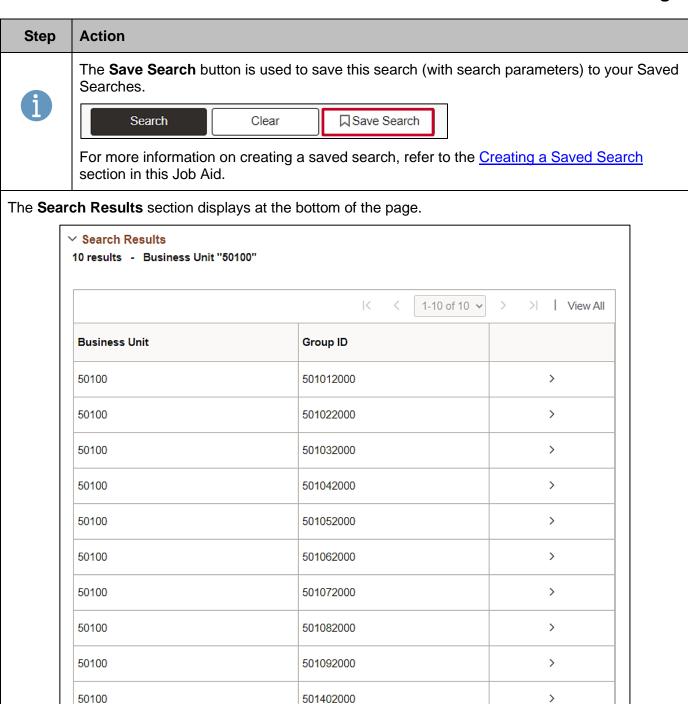

#### **Using and Managing Recent Searches**

The **Recent Searches** feature allows users to quickly repeat a recently performed search based on the search parameters that were used. Cardinal automatically saves all searches performed on this specific Search page and makes them available for use with this feature.

4. Click the **Recent Searches Edit** icon (pencil).

| Pecent Searches | Choose from recent searches | · / | ☐ Saved Searches | Choose from saved searches | · / |
|-----------------|-----------------------------|-----|------------------|----------------------------|-----|
|                 |                             | _   |                  |                            |     |