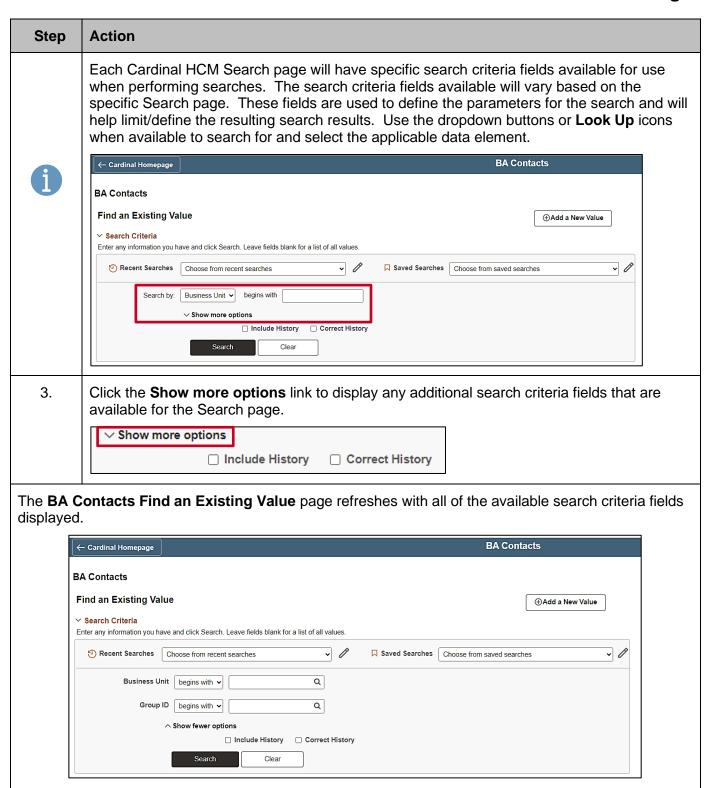

#### **Overview of the Cardinal HCM Search Pages**

Many of the transactional processes in Cardinal HCM begin with a Search page. These search pages are used to search for and select the specific data element (Business Unit, Employee, etc.) for which the transaction will be processed. This section provides overview information pertaining to the features available for use on the Cardinal HCM Search pages. This section specifically uses the BA Contacts Search page for demonstration purposes. However, most of the features discussed are applicable for use on any of the Cardinal HCM Search pages.