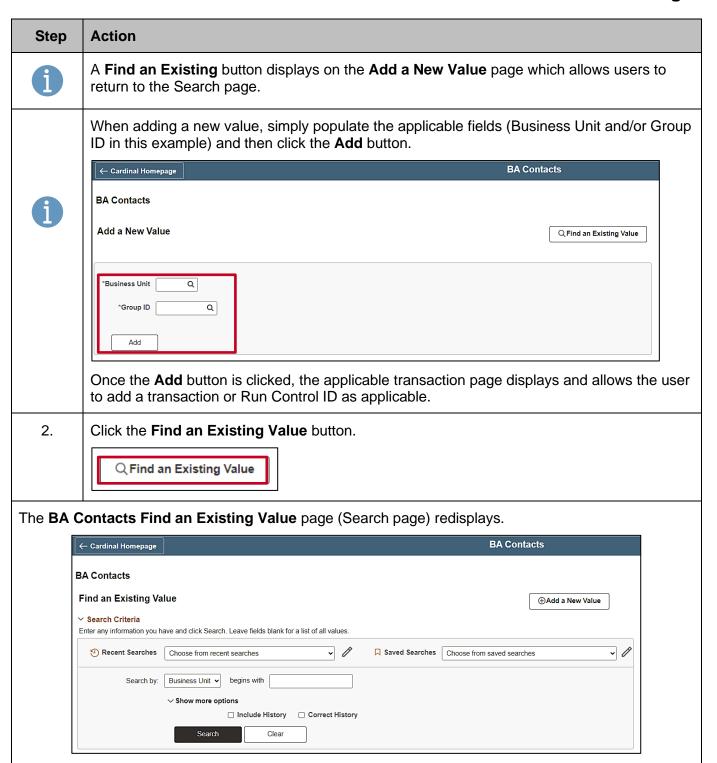

#### **Overview of the Cardinal HCM Search Pages**

Many of the transactional processes in Cardinal HCM begin with a Search page. These search pages are used to search for and select the specific data element (Business Unit, Employee, etc.) for which the transaction will be processed. This section provides overview information pertaining to the features available for use on the Cardinal HCM Search pages. This section specifically uses the BA Contacts Search page for demonstration purposes. However, most of the features discussed are applicable for use on any of the Cardinal HCM Search pages.