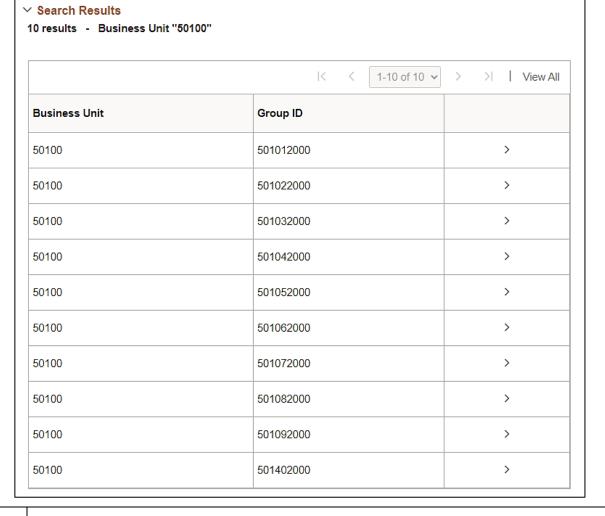

# Overview of the Cardinal HCM Search Pages

| Action                                                                                                                                                                                                                                                    |                                                                                              |                                                                                                                                                                                                                      |  |
|-----------------------------------------------------------------------------------------------------------------------------------------------------------------------------------------------------------------------------------------------------------|----------------------------------------------------------------------------------------------|----------------------------------------------------------------------------------------------------------------------------------------------------------------------------------------------------------------------|--|
| If the search produces multiple search results (as in this example) the user must select the applicable data element by clicking the corresponding <b>Drill in</b> icon. Once clicked, the transactional page will display for the selected data element. |                                                                                              |                                                                                                                                                                                                                      |  |
| Business Unit                                                                                                                                                                                                                                             | Group ID                                                                                     |                                                                                                                                                                                                                      |  |
| 50100                                                                                                                                                                                                                                                     | 501012000                                                                                    | >                                                                                                                                                                                                                    |  |
|                                                                                                                                                                                                                                                           | If the search produces multi-<br>applicable data element by<br>transactional page will displ | If the search produces multiple search results (as in this exapplicable data element by clicking the corresponding <b>Drill</b> transactional page will display for the selected data element Business Unit Group ID |  |

#### Step Action

The **Search Results** section displays at the bottom of the page.

If the search produces multiple search results (as in this example) the user must select the applicable data element by clicking the corresponding **Drill in** icon. Once clicked, the transactional page will display for the selected data element.