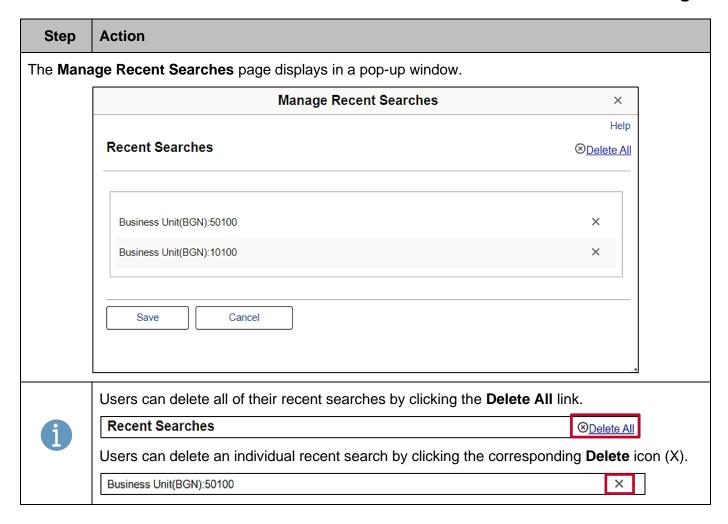

#### **Using and Managing Recent Searches**

The **Recent Searches** feature allows users to quickly repeat a recently performed search based on the search parameters that were used. Cardinal automatically saves all searches performed on this specific Search page and makes them available for use with this feature.

4. Click the **Recent Searches Edit** icon (pencil).

| Pecent Searches | Choose from recent searches | · / | ☐ Saved Searches | Choose from saved searches | · / |
|-----------------|-----------------------------|-----|------------------|----------------------------|-----|
|                 |                             | _   |                  |                            |     |