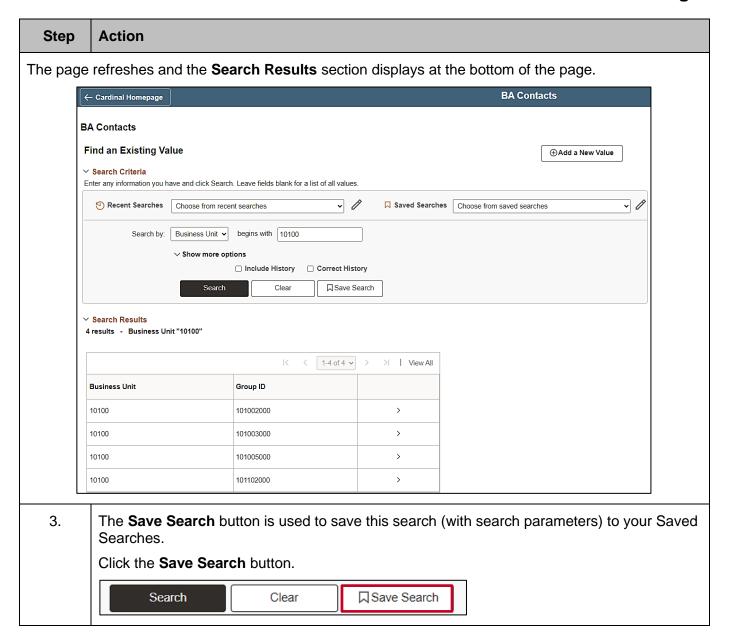

#### Step Action

The **Search Results** section displays at the bottom of the page.

If the search produces multiple search results (as in this example) the user must select the applicable data element by clicking the corresponding **Drill in** icon. Once clicked, the transactional page will display for the selected data element.

| Business Unit | Group ID  |   |
|---------------|-----------|---|
| 50100         | 501012000 | > |

The next portion of this section provides an overview of the tools available to users to manage their recent searches.