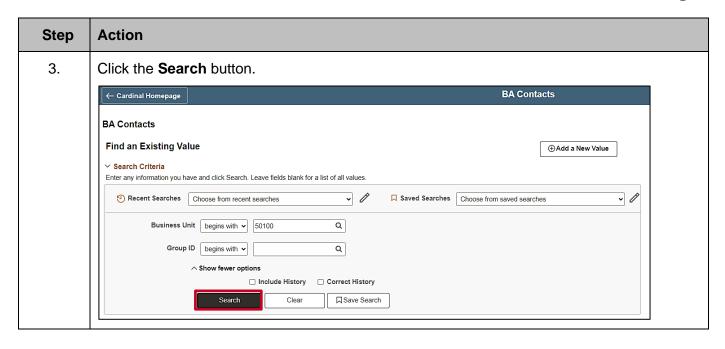

# Overview of the Cardinal HCM Search Pages

| Action                                                                                                                                                                                                                                                    |                                                                                              |                                                                                                                                                                                                                      |  |
|-----------------------------------------------------------------------------------------------------------------------------------------------------------------------------------------------------------------------------------------------------------|----------------------------------------------------------------------------------------------|----------------------------------------------------------------------------------------------------------------------------------------------------------------------------------------------------------------------|--|
| If the search produces multiple search results (as in this example) the user must select the applicable data element by clicking the corresponding <b>Drill in</b> icon. Once clicked, the transactional page will display for the selected data element. |                                                                                              |                                                                                                                                                                                                                      |  |
| Business Unit                                                                                                                                                                                                                                             | Group ID                                                                                     |                                                                                                                                                                                                                      |  |
| 50100                                                                                                                                                                                                                                                     | 501012000                                                                                    | >                                                                                                                                                                                                                    |  |
|                                                                                                                                                                                                                                                           | If the search produces multi-<br>applicable data element by<br>transactional page will displ | If the search produces multiple search results (as in this exapplicable data element by clicking the corresponding <b>Drill</b> transactional page will display for the selected data element Business Unit Group ID |  |

#### Step Action

The **Search Results** section displays at the bottom of the page.

If the search produces multiple search results (as in this example) the user must select the applicable data element by clicking the corresponding **Drill in** icon. Once clicked, the transactional page will display for the selected data element.