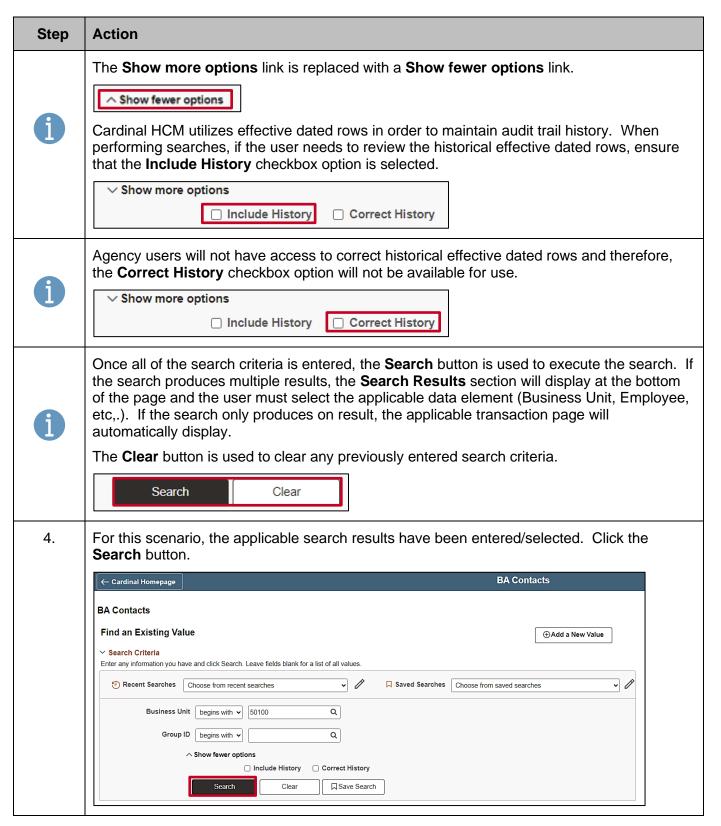

# Overview of the Cardinal HCM Search Pages

| Action                                                                                                                                                                                                                                                    |                                                                                              |                                                                                                                                                                                                                      |  |
|-----------------------------------------------------------------------------------------------------------------------------------------------------------------------------------------------------------------------------------------------------------|----------------------------------------------------------------------------------------------|----------------------------------------------------------------------------------------------------------------------------------------------------------------------------------------------------------------------|--|
| If the search produces multiple search results (as in this example) the user must select the applicable data element by clicking the corresponding <b>Drill in</b> icon. Once clicked, the transactional page will display for the selected data element. |                                                                                              |                                                                                                                                                                                                                      |  |
| Business Unit                                                                                                                                                                                                                                             | Group ID                                                                                     |                                                                                                                                                                                                                      |  |
| 50100                                                                                                                                                                                                                                                     | 501012000                                                                                    | >                                                                                                                                                                                                                    |  |
|                                                                                                                                                                                                                                                           | If the search produces multi-<br>applicable data element by<br>transactional page will displ | If the search produces multiple search results (as in this exapplicable data element by clicking the corresponding <b>Drill</b> transactional page will display for the selected data element Business Unit Group ID |  |

#### Step Action

The **Search Results** section displays at the bottom of the page.

If the search produces multiple search results (as in this example) the user must select the applicable data element by clicking the corresponding **Drill in** icon. Once clicked, the transactional page will display for the selected data element.

| Business Unit | Group ID  |   |
|---------------|-----------|---|
| 50100         | 501012000 | > |

The next portion of this section provides an overview of the tools available to users to manage their recent searches.

#### Step | Action

The **Search Results** section displays at the bottom of the page.

If the search produces multiple search results (as in this example) the user must select the applicable data element by clicking the corresponding **Drill in** icon. Once clicked, the transactional page will display for the selected data element.

| Business Unit | Group ID  |   |
|---------------|-----------|---|
| 50100         | 501012000 | > |

The next portion of this section provides an overview of the tools available to users to manage their saved searches.