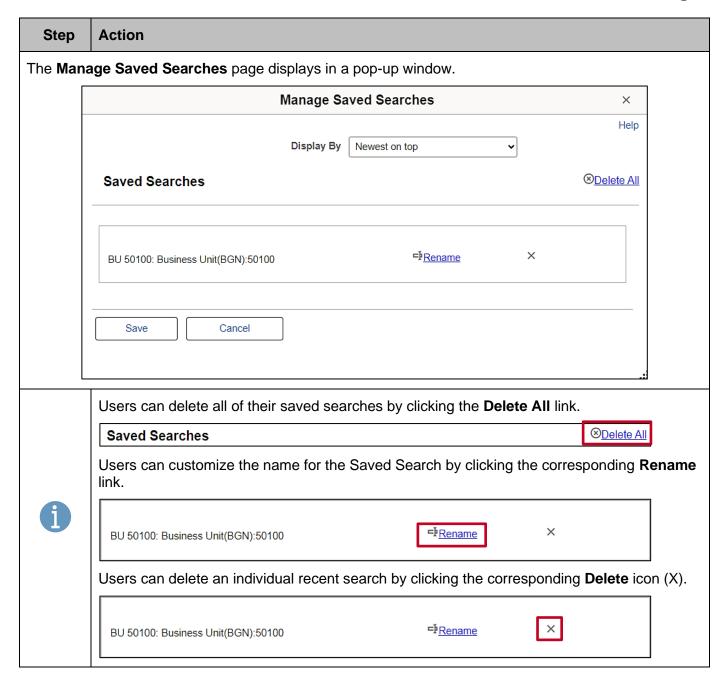

#### **Using and Managing Saved Searches**

The **Saved Searches** feature allows users to quickly repeat a search that they have saved based on the search parameters that were used. Only searches performed on this specific Search page that were saved by the user are available for use with this feature.